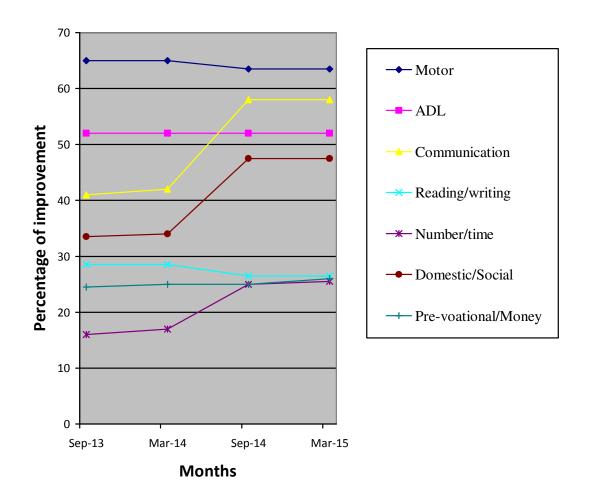

| Class(*)                                  | Pre-Vocational                                                                   |                             |           |                          |              |  |  |
|-------------------------------------------|----------------------------------------------------------------------------------|-----------------------------|-----------|--------------------------|--------------|--|--|
| Report Period                             | Sep 2014 to Mar 2015                                                             |                             |           |                          |              |  |  |
| Severity of<br>Intellectual<br>Disability | Moderate Intellectual disability                                                 |                             |           |                          |              |  |  |
| Assessment                                |                                                                                  | Jan 2014(%)                 | Sep 2 (%) | 014                      | Mar 2015 (%) |  |  |
|                                           | 1.Motor skills                                                                   | 65                          | (         | 53.5                     | 63.5         |  |  |
|                                           | 2.Activities of daily living                                                     | 52                          |           | 52                       | 52           |  |  |
|                                           | 3.Communication                                                                  | 42                          |           | 58                       | 58           |  |  |
|                                           | 4.Reading/writing                                                                | 28.5                        | 26.5      |                          | 26.5         |  |  |
|                                           | 5.Number/Time<br>Concept                                                         | 17                          | 25        |                          | 25.5         |  |  |
|                                           | 6.Domestic/social Skills                                                         | 34                          | 4         | 17.5                     | 47.5         |  |  |
|                                           | 7.pre vocational/<br>Money concept                                               | 25                          | 25        |                          | 26           |  |  |
|                                           | Nature of<br>Program                                                             | No. of Program participated |           | Prizes/ Recognitions won |              |  |  |
| Extra Curricular/                         | Cultural                                                                         | -                           |           | -                        |              |  |  |
| Participation                             | Sports                                                                           | -                           |           |                          |              |  |  |
|                                           | Drawing                                                                          | -                           |           | -                        |              |  |  |
| Progress Report                           | Since joining, she has improved 42.64% based on BASIC-MR Scale provided by NIMH. |                             |           |                          |              |  |  |
| Comments                                  | At present we are teaching                                                       |                             |           |                          |              |  |  |